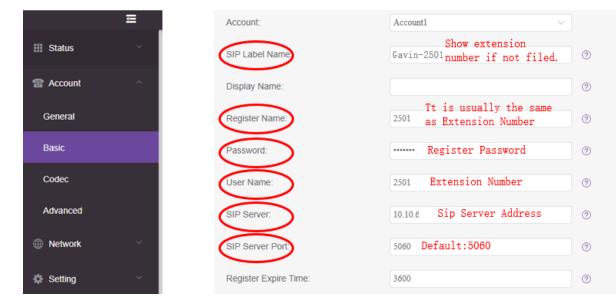

## 2. Configure account

You can configure your account via phone GUI or WEB UI. WEB configuration as an example:

Step 1: Press the "OK" key on the phone to obtain the IP address;

Step 2: Enter https://IP on the browser. The administrator's default login User name is "admin" and Password is "123456";

## Step 3: Configure your account as shown below;

Step 4: When the account status is "Registered", it indicates "Registered".