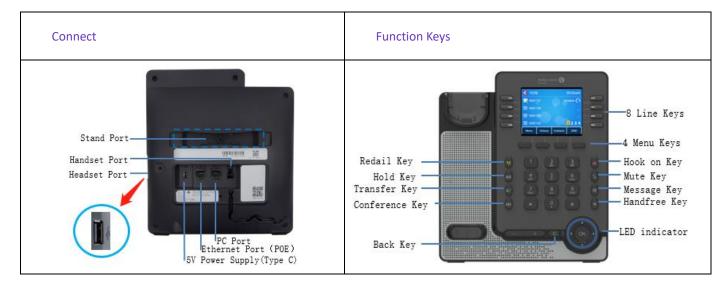

## **Quick Start Guide**



## 1. Configure network

Change Language: The default language is English. Menu—Basic Setting—Language, choose your language.

The phone gets Dynamic IP address by default. If you need to set static IP address, you can choose static IP mode for configuration.

 Static IP Settings as following:
 Menu—Advanced Setting (Default password: 123456)
 Metwork—IP Config—IPV4 Setting—

 Ipv4 Mode (select Static),
 then fill in the corresponding network configuration.

## 2. Configure account

You can configure your account via phone GUI or WEB UI. WEB configuration as an example:

Step 1: Press the "OK" key on the phone to obtain the IP address;

Step 2: Enter https://IP on the browser. The administrator's default login User name is "admin" and Password is "123456";

## Step 3: Configure your acco